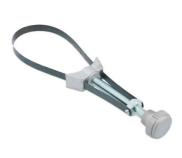

## Metal Band Oil Filter Wrench 110 - 155mm

Large metal band oil filter wrench to fit diameters between 110 – 155mm as found on larger engines. The curved foot profile and wide, flat metal band means it clamps firmly onto any cylindrical object without damage, ideal for the removal and fitment of old-style oil filters. The knurled knob gives fine adjustment control and the slim profile means it is easy to use even in very tight spaces. A robust tool with a spring steel clamp and aluminium parts for lightweight durability.

## **Additional Information**

- Adjustment range: 110 155mm.
- · Easy adjustment using turning knob on handle.
- · Suitable for older style oil filters.
- Spare metal band available please see Laser Part No. 0218.
- · Smaller band wrench also available. Please see Part No.2830.