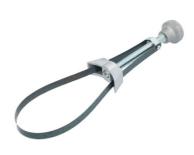

## Metal Band Oil Filter Wrench 110 - 155mm

Large metal band oil filter wrench to fit diameters between 110 – 155mm as found on larger engines. The curved foot profile and wide, flat metal band means it clamps firmly onto any cylindrical object without damage, ideal for the removal and fitment of old-style oil filters. The knurled knob gives fine adjustment control and the slim profile means it is easy to use even in very tight spaces. A robust tool with a spring steel clamp and aluminium parts for lightweight durability.

## **Additional Information**

- Adjustment range: 110 155mm.
- · Easy adjustment using turning knob on handle.
- · Suitable for older style oil filters.
- Spare metal band available please see Laser Part No. 0218.
- · Smaller band wrench also available. Please see Part No.2830.