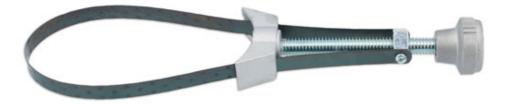

## Metal Band Oil Filter Wrench 110 - 155mm

Large metal band oil filter wrench to fit diameters between 110 – 155mm as found on larger engines. The curved foot profile and wide, flat metal band means it clamps firmly onto any cylindrical object without damage, ideal for the removal and fitment of old-style oil filters. The knurled knob gives fine adjustment control and the slim profile means it is easy to use even in very tight spaces. A robust tool with a spring steel clamp and aluminium parts for lightweight durability.

## **Additional Information**

- Adjustment range: 110 155mm.
- · Easy adjustment using turning knob on handle.
- · Suitable for older style oil filters.
- Spare metal band available please see Laser Part No. 0218.
- · Smaller band wrench also available. Please see Part No.2830.